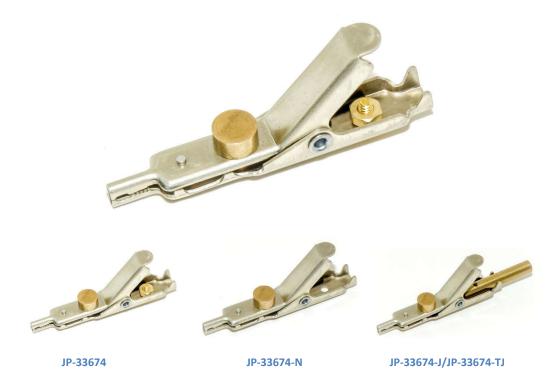

## JP-33674-@

(Large Straight Jaw Telecom Clip with Bed of Nails & Spike)

- The JP-33674 is a large framed, straight jawed, telcom clip with a spike and bed of nails for insulation piercing.
  - Jaw Opens 1" (25.4mm)
  - Uses bed of nails or swaged spike to pierce wire insulation
  - Length: 2.6" (66mm) (Except where noted)
  - Material: Clip: Nickel Silver

Hardware: Brass

- RoHS Compliant
- The JP-33674 is sold as is or with the following suffixes:
  - Blank Has wire mounting hardware installed
  - -N No wire mounting hardware (used if you want to solder wire to clip)
  - -L Wire mounting hardware included but not installed
  - -J 4mm banana jack installed (increases length to 3.3" (84mm))
  - -TJ 8-32 threaded banana jack installed (Increases length to 3.3"(84mm))