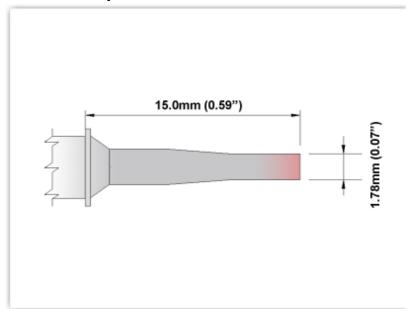

## EPM80LR403

Chisel 60° Long Reach 1.78mm (0.07")

Tip Style: Chisel 60°
Tip Width: 1.78mm (0.07")
Tip Length: 15.00mm (0.59")

80 Type Cartridge<sup>1</sup>: 420°C - 475°C

RoHS Compliant<sup>2</sup> / Lead Free: YES