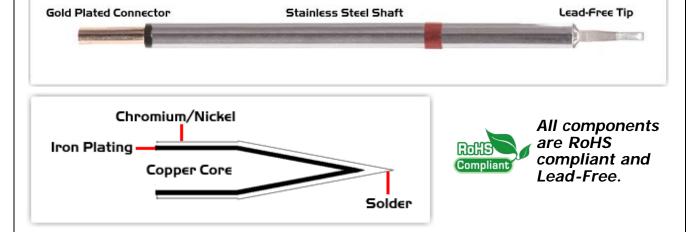

## EPM80LR403

Chisel 60° Long Reach 1.78mm (0.07")

Tip Style: Chisel 60°
Tip Width: 1.78mm (0.07")
Tip Length: 15.00mm (0.59")

80 Type Cartridge<sup>1</sup>: 420°C - 475°C

RoHS Compliant<sup>2</sup> / Lead Free: YES

Equivalent to: SCP-CHL20

For Use With: EB-2000S, MFR-PS1100, MFR-PS2200, MFR-PS1K, MFR-PS2K

## **Material Composition**

Easy Braid Co. tip cartridges will typically idle within a temperature range of +/-1.1°C. However, there is variation in idle temperature across tip geometries within an individual temperature series. Easy Braid Co. offers a wide variety of tip geometries from 0.25mm fine point tip to 5mm chisel. The length and geometry of a tip will have an influence on the tip idle temperature. To accurately measure idle temperature it will depend greatly on the measurement method,