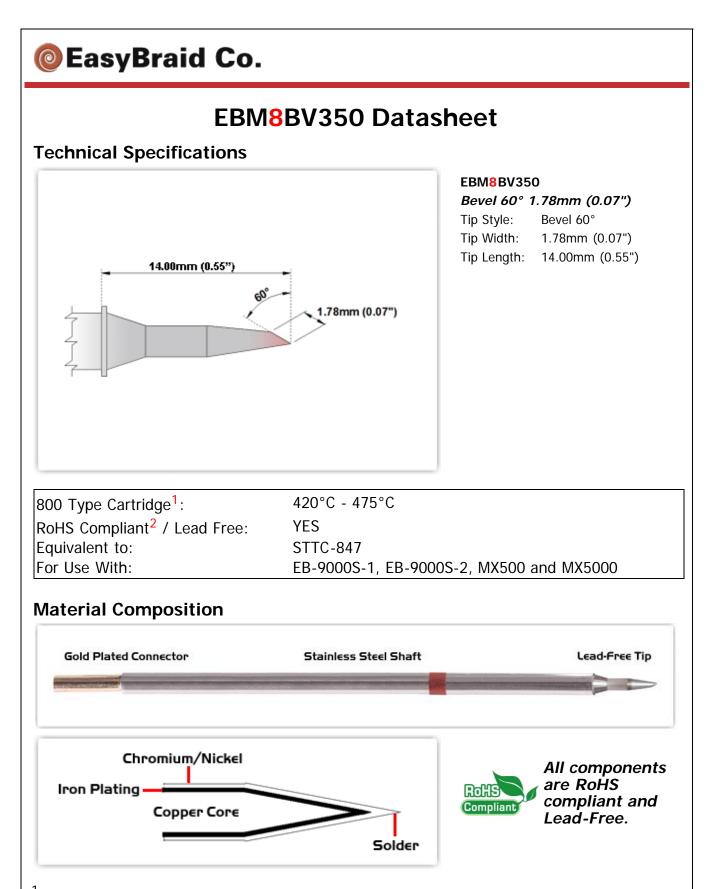

<sup>1</sup> Easy Braid Co. tip cartridges will typically idle within a temperature range of +/-1.1°C. However, there is variation in idle temperature across tip geometries within an individual temperature series. Easy Braid Co. offers a wide variety of tip geometries from 0.25mm fine point tip to 5mm chisel. The length and geometry of a tip will have an influence on the tip idle temperature. To accurately measure idle temperature it will depend greatly on the measurement method, technique and equipment used. Two different methods or the use of alternative equipment will produce different test results.

2 Please refer to <u>http://www.rohs.gov.uk</u> for details on RoHS Compliance.

Copyright © 2010-2014 Easy Braid Co. All Rights Reserved