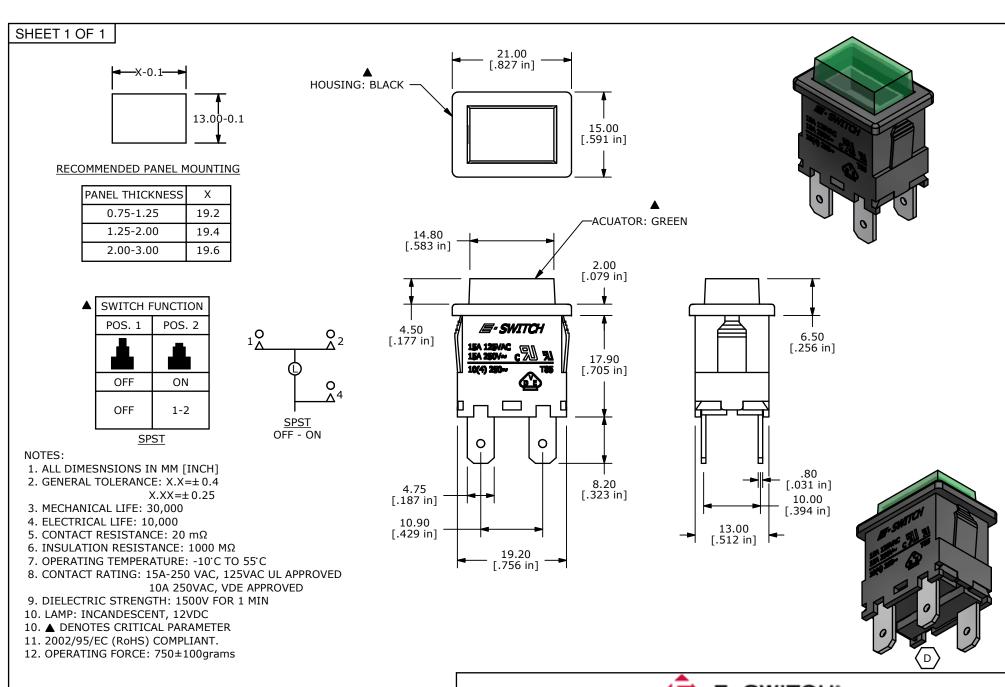

| D   | 21294                                                      | MODEL HAD FOUR TERMINALS | 11/5/13 | EBP |  |  |  |
|-----|------------------------------------------------------------|--------------------------|---------|-----|--|--|--|
| С   | 17722                                                      | ADDED NOTE # 12          | 9/27/07 | BF  |  |  |  |
| REV | PCR NO                                                     | DESCRIPTION              | DATE    | BY  |  |  |  |
|     | THE INFORMATION CONTAINED IN THIS DOCUMENT IS PROPRIETABLY |                          |         |     |  |  |  |

THE INFORMATION CONTAINED IN THIS DOCUMENT IS PROPRIETARY TO E-SWITCH AND IS NOT TO BE COPIED OR TRANSFERRED

|                        | E+SWITCH* |                |                 |             |          |  |  |
|------------------------|-----------|----------------|-----------------|-------------|----------|--|--|
| TITLE PB1973CBLKGILEF3 |           |                |                 |             |          |  |  |
|                        | SCALE 1.5 | DATE 9/27/2007 | DR<br><b>BF</b> | DWG M197305 | REV<br>D |  |  |