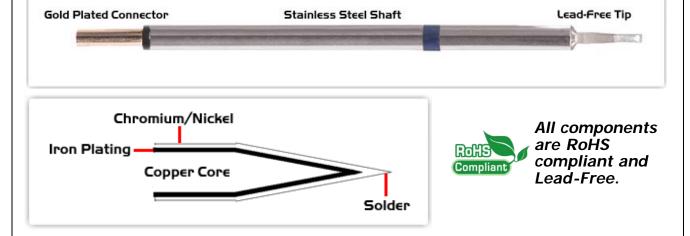

## **Material Composition**

Easy Braid Co. tip cartridges will typically idle within a temperature range of +/-1.1°C. However, there is variation in idle temperature across tip geometries within an individual temperature series. Easy Braid Co. offers a wide variety of tip geometries from 0.25mm fine point tip to 5mm chisel. The length and geometry of a tip will have an influence on the tip idle temperature. To accurately measure idle temperature it will depend greatly on the measurement method,