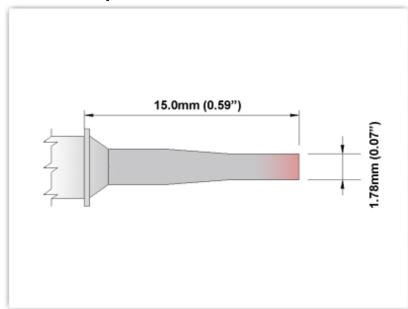

## EPM60LR403

Chisel 60° Long Reach 1.78mm (0.07")

Tip Style: Chisel 60°
Tip Width: 1.78mm (0.07")
Tip Length: 15.00mm (0.59")

60 Type Cartridge<sup>1</sup>: 325°C - 358°C

RoHS Compliant<sup>2</sup> / Lead Free: YES