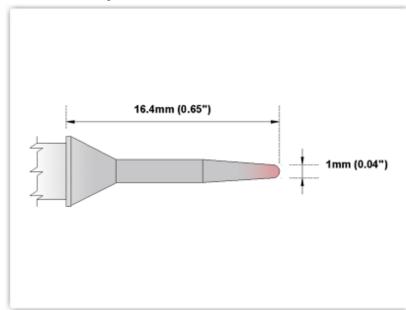

## EBM7CS154 Conical Sharp 1.0mm (0.04")

Tip Style: Conical Sharp
Tip Width: 1.00mm (0.04")
Tip Length: 16.40mm (0.65")

700 Type Cartridge<sup>1</sup>: 350°C - 398°C

RoHS Compliant<sup>2</sup> / Lead Free: YES