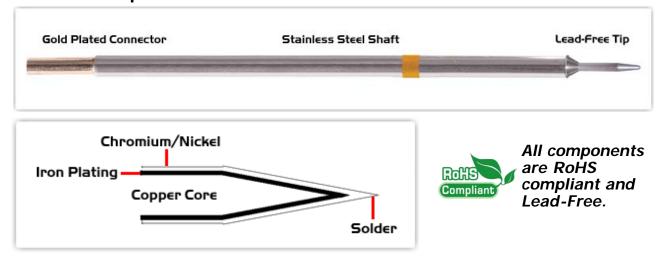

## **Material Composition**

Easy Braid Co. tip cartridges will typically idle within a temperature range of +/-1.1°C. However, there is variation in idle temperature across tip geometries within an individual temperature series. Easy Braid Co. offers a wide variety of tip geometries from 0.25mm fine point tip to 5mm chisel. The length and geometry of a tip will have an influence on the tip idle temperature. To accurately measure idle temperature it will depend greatly on the measurement method, technique and equipment used. Two different methods or the use of alternative equipment will produce different test results.