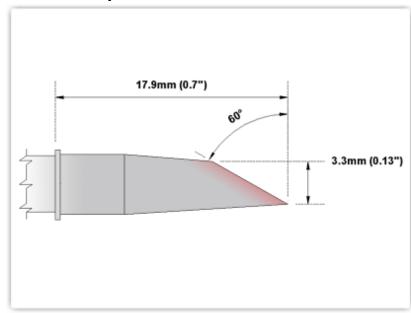

## **Technical Specifications**

ETM70DS525 Hoof 3.3mm (0.13")

Tip Style: Hoof

Tip Width: 3.30mm (0.13")
Tip Length: 17.90mm (0.70")

70 Type Cartridge<sup>1</sup>: 350°C - 398°C

RoHS Compliant<sup>2</sup> / Lead Free: YES