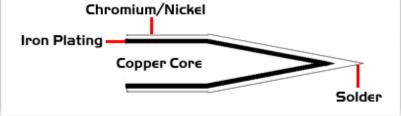

## **Material Composition**

<sup>1</sup> Easy Braid Co. tip cartridges will typically idle within a temperature range of +/-1.1°C. However, there is variation in idle temperature across tip geometries within an individual temperature series. Easy Braid Co. offers a wide variety of tip geometries from 0.25mm fine point tip to 5mm chisel. The length and geometry of a tip will have an influence on the tip idle temperature. To accurately measure idle temperature it will depend greatly on the measurement method, technique and equipment used. Two different methods or the use of alternative equipment will produce different test results.